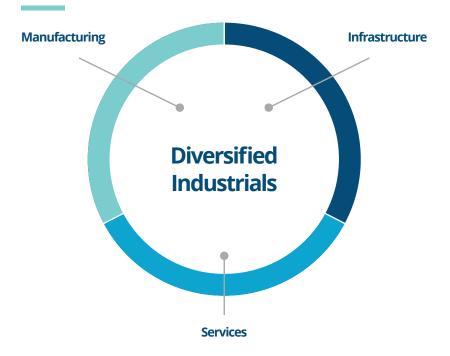

#### **INDUSTRY**

## TRANSACTION DYNAMICS

- Entrepreneur and Family-Owned Businesses
- Management Buyouts
- Distressed and Special Situations
- Corporate Divestitures